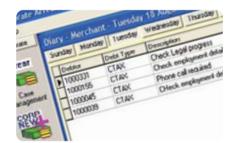

### Legal Recovery

Manage the progression of cases through all stages of the legal recovery process using CARS Legal facilities.

Diary Entries The daily workflow of individuals and teams is coordinated by both automated and individually created diary entries.